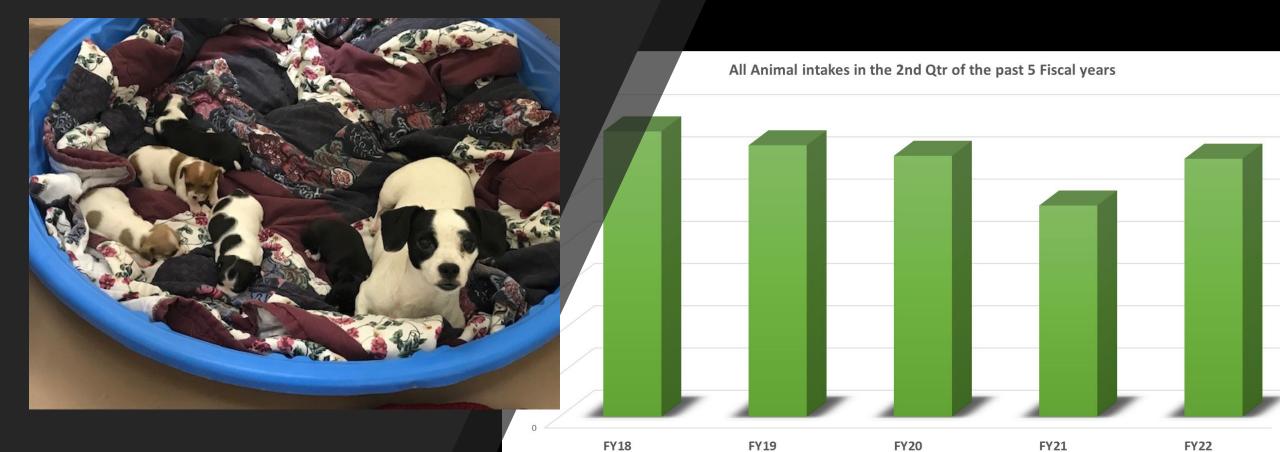

REGIONAL ANIMAL SERVICES DIRECTOR'S REPORT January 21, 2022

## 3053 Intakes





#### All Animal Outcomes for the 2nd Quarter of the last 5 Fiscal Years



# 56% Returned by way of microchip!



Percent of Animals Returned to Owner Due to a Microchip for the 2nd Qtr of the past 5 Fiscal Years



# 1224 animals returned, 347 of those were not impounded but returned in field!



Returned to Owner in Field vs in Shelter in the 2nd Qtr of the 5 Fiscal Years



## Field Services

## 6,262 field calls

- 2,356 stray animal calls
- 839 welfare calls
- 594 bite investigations
- 536 noise complaints
- 349 unrestrained calls







# Significance of the numbers







# A cry for help!



50 dogs were living inside of the home!





42

**CARES Referrals** 



202

Spay/Neuters



137

Seniors provided

with pet food





Vaccinations provided to the community

4

**Events**