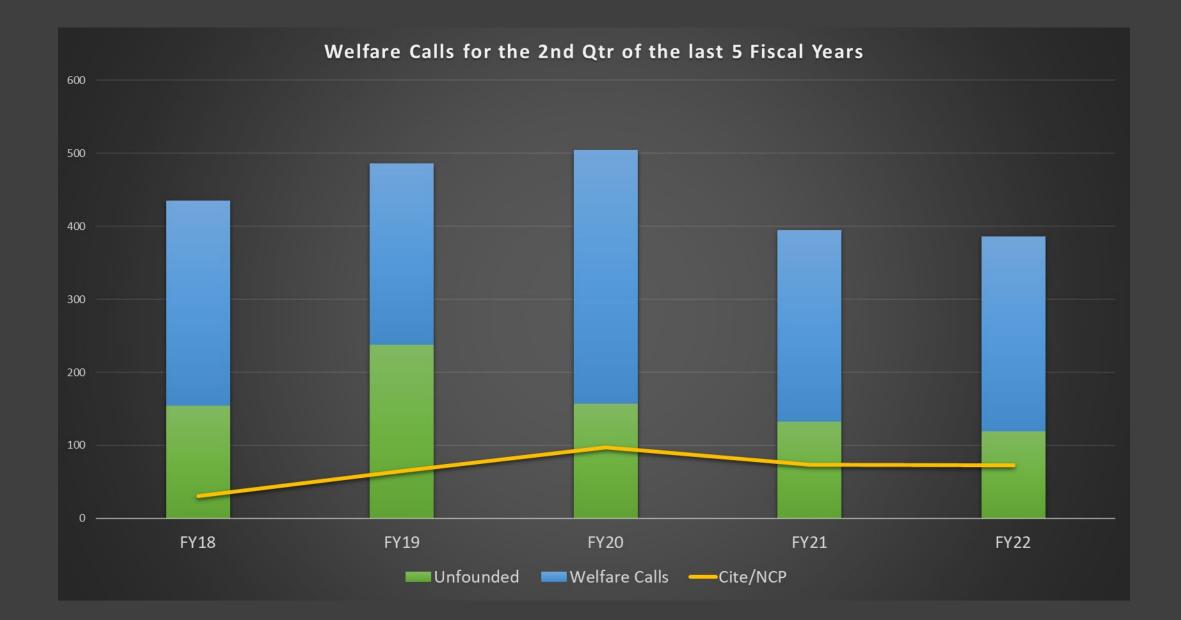

## 6,262 field calls

- 2,356 stray animal calls
- 839 welfare calls
- 594 bite investigations
- 536 noise complaints
- 349 unrestrained calls

# Significance of the numbers