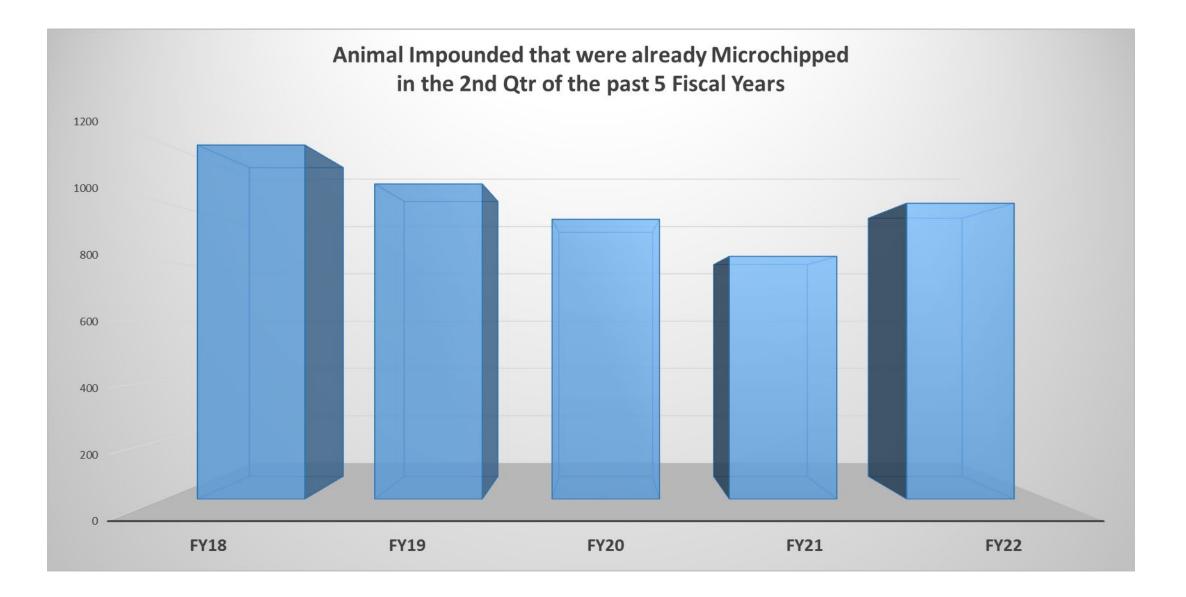

# 56% Returned by way of microchip!

Percent of Animals Returned to Owner Due to a Microchip for the 2nd Qtr of the past 5 Fiscal Years