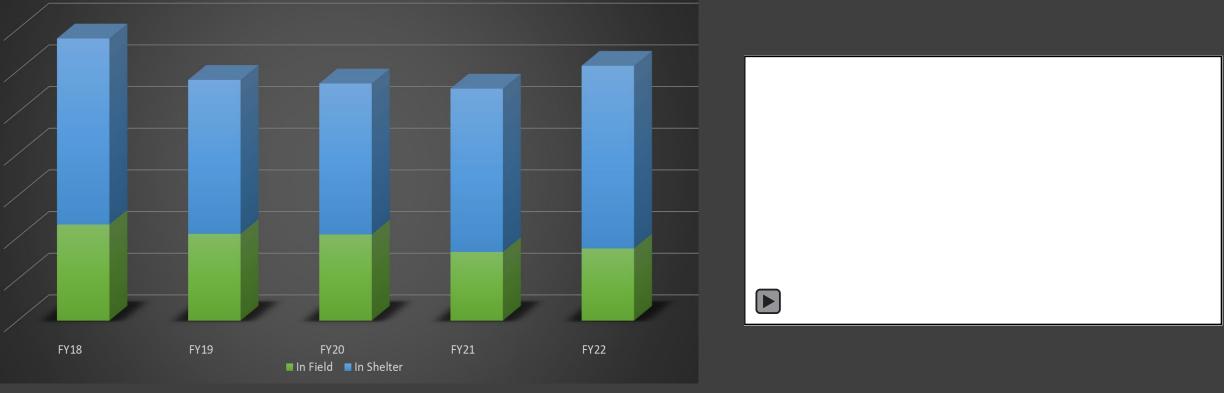

# 1224 animals returned, 347 of those were not impounded but returned in field!

Returned to Owner in Field vs in Shelter in the 2nd Qtr of the 5 Fiscal Years