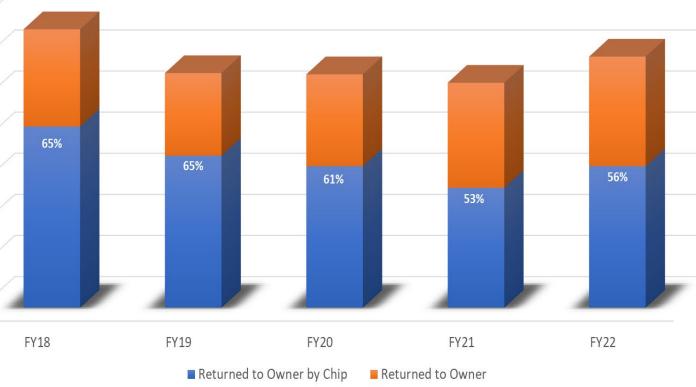

# 56% Returned by way of microchip!

Percent of Animals Returned to Owner Due to a Microchip for the 2nd Qtr of the past 5 Fiscal Years