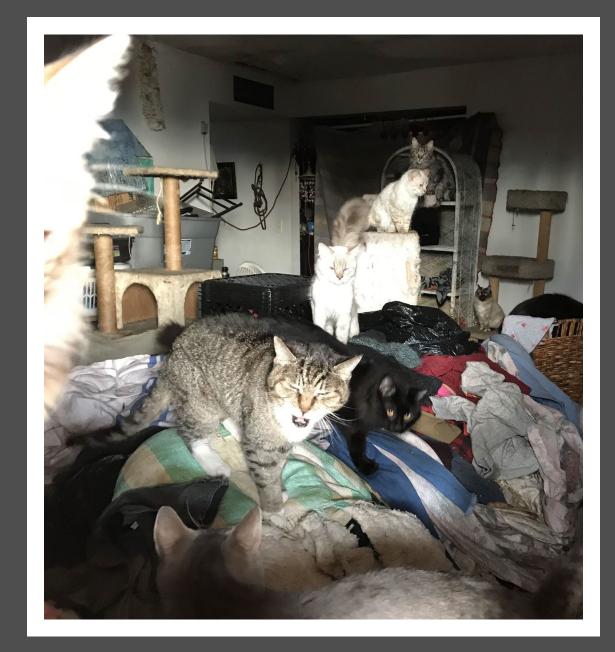

# A cry for help!

50 dogs were living inside of the home!

42

**CARES Referrals** 

202

Spay/Neuters

137

Seniors provided