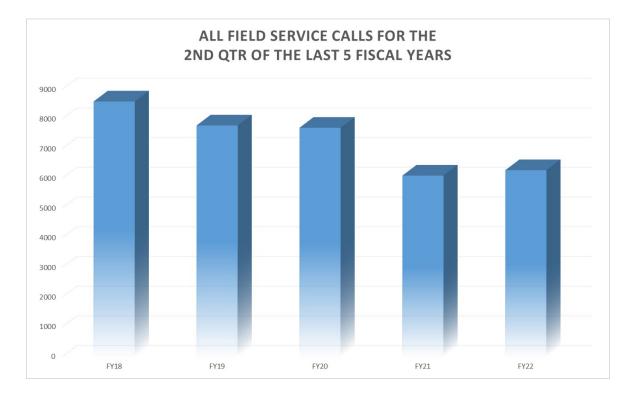

REGIONAL ANIMAL SERVICES DIRECTOR'S REPORT January 21, 2022

## 3053 Intakes





#### All Animal Outcomes for the 2nd Quarter of the last 5 Fiscal Years



# 56% Returned by way of microchip!



Percent of Animals Returned to Owner Due to a Microchip for the 2nd Qtr of the past 5 Fiscal Years



# 1224 animals returned, 347 of those were not impounded but returned in field!



Returned to Owner in Field vs in Shelter in the 2nd Qtr of the 5 Fiscal Years



## Field Services

## 6,262 field calls

- 2,356 stray animal calls
- 839 welfare calls
- 594 bite investigations
- 536 noise complaints
- 349 unrestrained calls







# Significance of the numbers







# A cry for help!



50 dogs were living inside of the home!





42

**CARES Referrals** 



202

Spay/Neuters



137

Seniors provided

with pet food





Vaccinations provided to the community

4

**Events** 



Quarterly overview



É

#### > 3 Community vaccine clinics

2 Horse microchipping clinics

### OUTREACH 2022

The lookahead



> 1 Senior vaccine clinics

12

Senior pet food distribution



జి

oths at Community event:

### OUTREACH

Social Media Strides





### WEBSITE TRAFFIC

#### What pages do your users visit?

| Page                                  | Pageviews          | Page Value |
|---------------------------------------|--------------------|------------|
| /animal/index.php                     | 4,121              | \$0.00