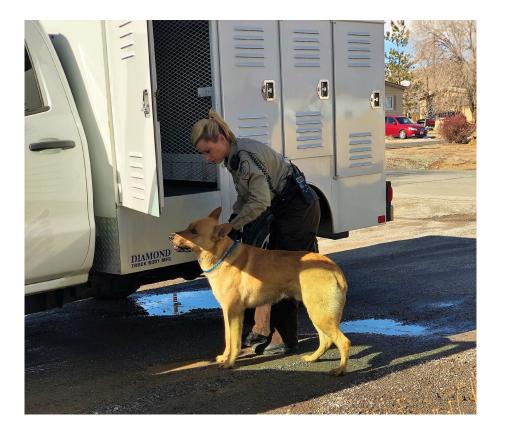

## Field Services

## 6,262 field calls

- 2,356 stray animal calls
- 839 welfare calls
- 594 bite investigations
- 536 noise complaints
- 349 unrestrained calls