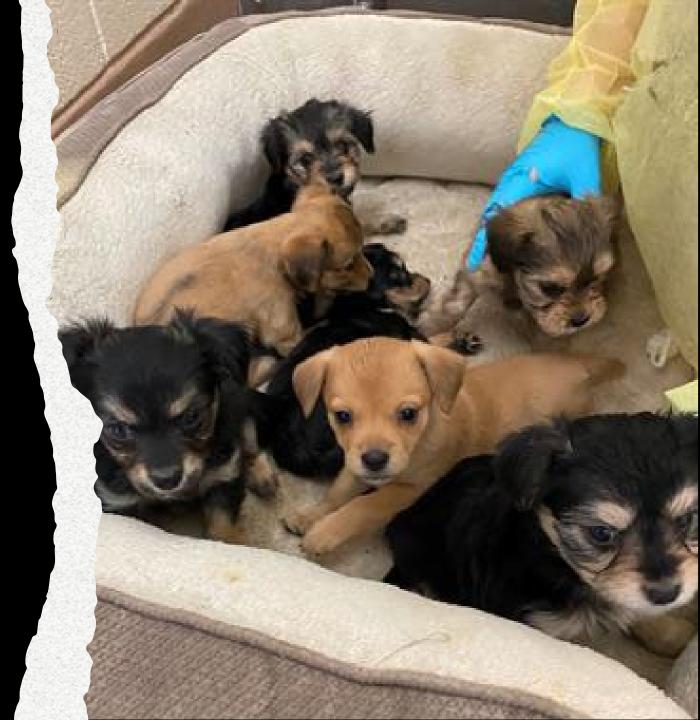

# A cry for help!

50 dogs were living inside of the home!

42

**CARES Referrals** 

202

Spay/Neuters

137

Seniors provided