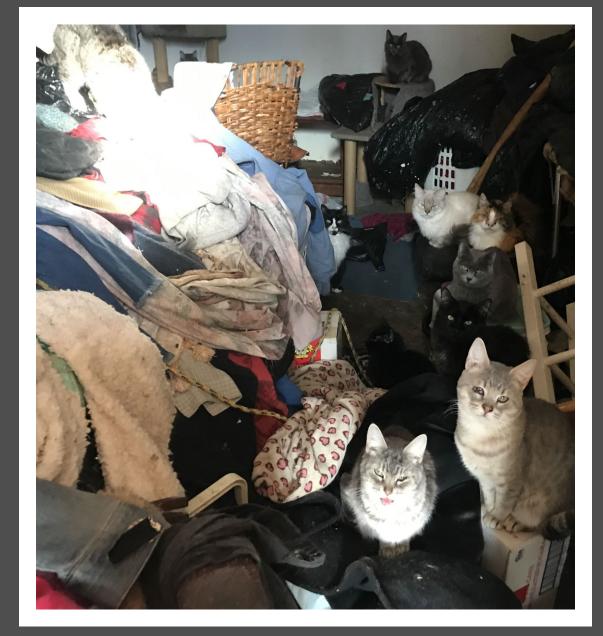

# A cry for help!

50 dogs were living inside of the home!

42

**CARES Referrals** 

202

Spay/Neuters

137

Seniors provided