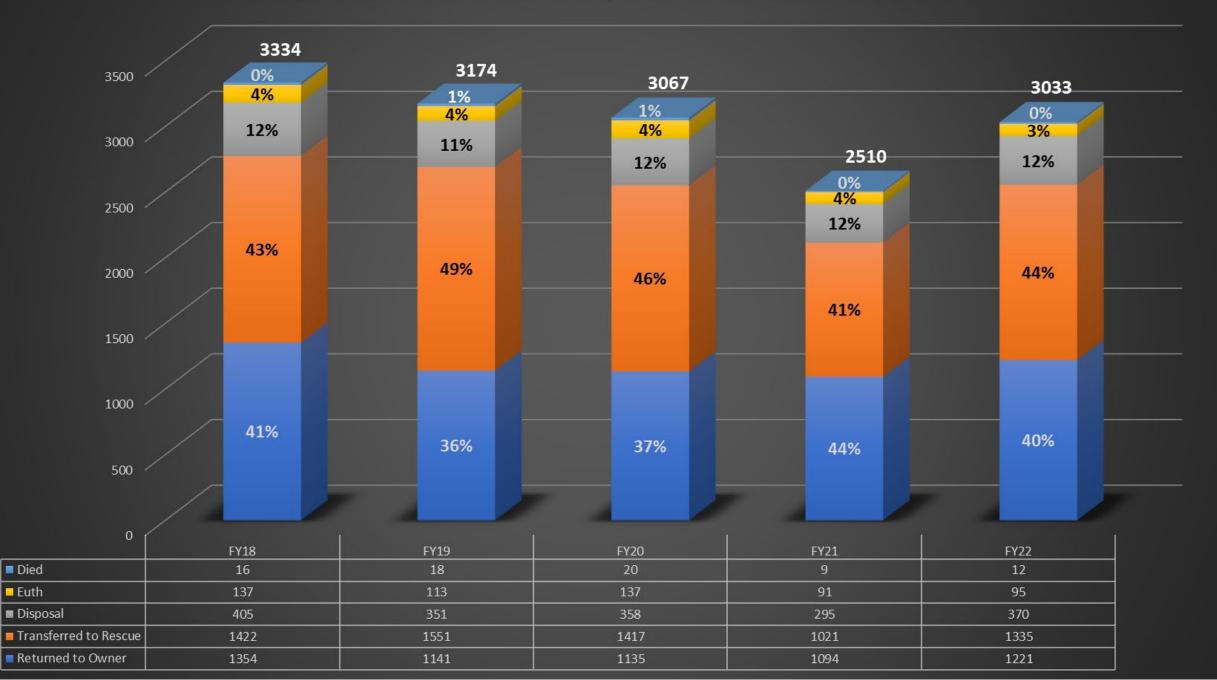

REGIONAL ANIMAL SERVICES DIRECTOR'S REPORT January 21, 2022

## 3053 Intakes





#### All Animal Outcomes for the 2nd Quarter of the last 5 Fiscal Years



# 56% Returned by way of microchip!



Percent of Animals Returned to Owner Due to a Microchip for the 2nd Qtr of the past 5 Fiscal Years



# 1224 animals returned, 347 of those were not impounded but returned in field!



Returned to Owner in Field vs in Shelter in the 2nd Qtr of the 5 Fiscal Years



## Field Services

## 6,262 field calls

- 2,356 stray animal calls
- 839 welfare calls
- 594 bite investigations
- 536 noise complaints
- 349 unrestrained calls







# Significance of the numbers







# A cry for help!



50 dogs were living inside of the home!





42

**CARES Referrals** 



202

Spay/Neuters



137

Seniors provided

with pet food





Vaccinations provided to the community

4

**Events** 



Quarterly overview



É

#### > 3 Community vaccine clinics

2 Horse mic