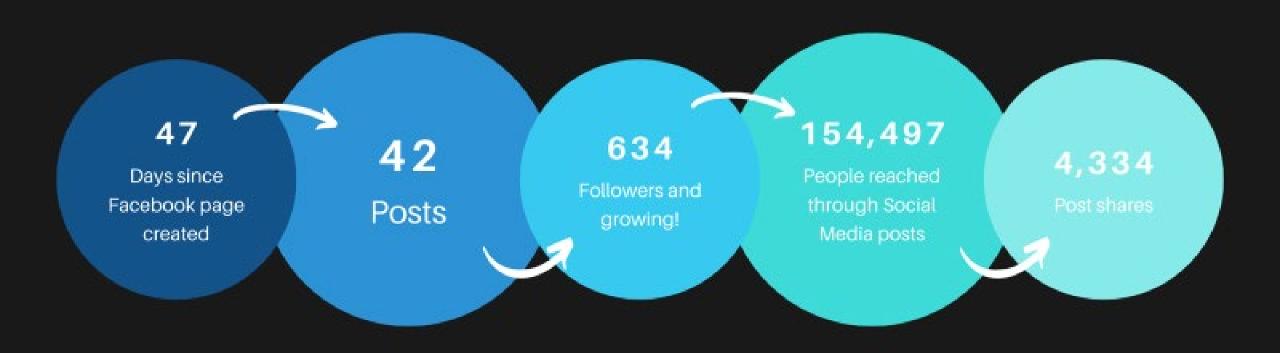

not impounded but returned in field!



Returned to Owner in Field vs in Shelter in the 2nd Qtr of the 5 Fiscal Years



## Field Services

## 6,262 field calls

- 2,356 stray animal calls
- 839 welfare calls
- 594 bite investigations
- 536 noise complaints
- 349 unrestrained calls







# Significance of the numbers







# A cry for help!



50 dogs were living inside of the home!





42

**CARES Referrals** 



202

Spay/Neuters



137

Seniors provided

with pet food





Vaccinations provided to the community

4

**Events** 



Quarterly overview



É

#### > 3 Community vaccine clinics

2 Horse microchipping clinics

### OUTREACH 2022

The lookahead



> 1 Senior vaccine clinics

12

Senior pet food distribution



జి

oths at Community event:

### OUTREACH

Social Media Strides





### WEBSITE TRAFFIC

#### What pages do your users visit?

| Page                                  | Pageviews          | Page Value |
|---------------------------------------|--------------------|------------|
| /animal/index.php                     | 4,121              | \$0.00     |
| /animal/lost_and_found/lost_tips.php  | 1,905              | \$0.00     |
| /animal/lost_and_found/index.php      | 1,514              | \$0.00     |
| /animal/Licenses/index.php            | 373                | \$0.00     |
| /animal/Licenses/renew_license.php    | 318                | \$0.00     |
| /animal/Events-and-Services/index.php | 194                | \$0.00     |
| /animal/Licenses/new_license.php      | 146                | \$0.00     |
| /animal/lost_and_found/found_tips.php | 1 <mark>4</