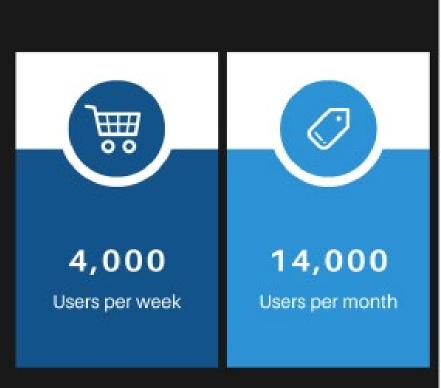

t impounded but returned in field!



Returned to Owner in Field vs in Shelter in the 2nd Qtr of the 5 Fiscal Years



## Field Services

## 6,262 field calls

- 2,356 stray animal calls
- 839 welfare calls
- 594 bite investigations
- 536 noise complaints
- 349 unrestrained calls







# Significance of the numbers







# A cry for help!



50 dogs were living inside of the home!





42

**CARES Referrals** 



202

Spay/Neuters



137

Seniors provided

with pet food





Vaccinations provided to the community

4

**Events** 



Quarterly overview



É

#### > 3 Community vaccine clinics

2 Horse microchipping clinics

### OUTREACH 2022

The lookahead



> 1 Senior vaccine clinics

12

Senior pet food distribution



జి

oths at Community event:

### OUTREACH

Social Media Strides





### WEBSITE TRAFFIC

#### What pages do your users visit?

| Page                                  | Pageviews          | Page Value |
|---------------------------------------|--------------------|------------|
| /animal/index.php                     | 4,121              | \$0.00     |
| /animal/lost_and_found/lost_tips.php  | 1,905              | \$0.00     |
| /animal/lost_and_found/index.php      | 1,514              | \$0.00     |
| /animal/Licenses/index.php            | 373                | \$0.00     |
| /animal/Licenses/renew_license.php    | 318                | \$0.00     |
| /animal/Events-and-Services/index.php | 194                | \$0.00     |
| /animal/Licenses/new_license.php      | 146                | \$0.00     |
| /animal/lost_and_found/found_tips.php | 1 <mark>4</ma